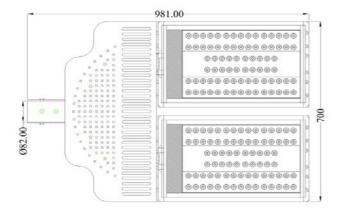

### Product Technical Data

| General Informaion         |                        | Product Dimensions    |                                         |
|----------------------------|------------------------|-----------------------|-----------------------------------------|
| Heatsink                   | 6063-T5 aluminum alloy | Lamp Length           | 689mm                                   |
| Life Span                  | 50000hr                | Lamp Width            | 333mm                                   |
|                            |                        | Lamp Height           | 198mm                                   |
|                            |                        | Lamp Body Length      | 689mm                                   |
| Light Characteristics      |                        | Max Pole Opening      | 72mm                                    |
| Efficacy                   | 134.78 lm/W            |                       |                                         |
| Beam Angle                 | 120                    |                       |                                         |
| CCT                        | 5500K                  | Ordering Information  |                                         |
| Flux                       | 222401m                | Product Number        | A-6800-160-CR5                          |
| Color Rending              | 85                     | Product Name          | Lucas Twin Head 160                     |
| Index                      |                        | Product Ordering Name | Lucas Twin HeadStreet<br>Light 165W CR5 |
| Electrical Characteristics |                        | Pieces Per Pack       | 1                                       |
| Wattage                    | 165W                   | Packs Per Carton      | 1                                       |
| Voltage                    | universal              |                       |                                         |
| Power Factor               | 0.937                  |                       |                                         |

#### **Technical Drawing**

©2012 U-Tron (Beijing) Electronics Co., LTD All rights reserved Specifications are subject to change without notice

15-Feb-12 data subject to change